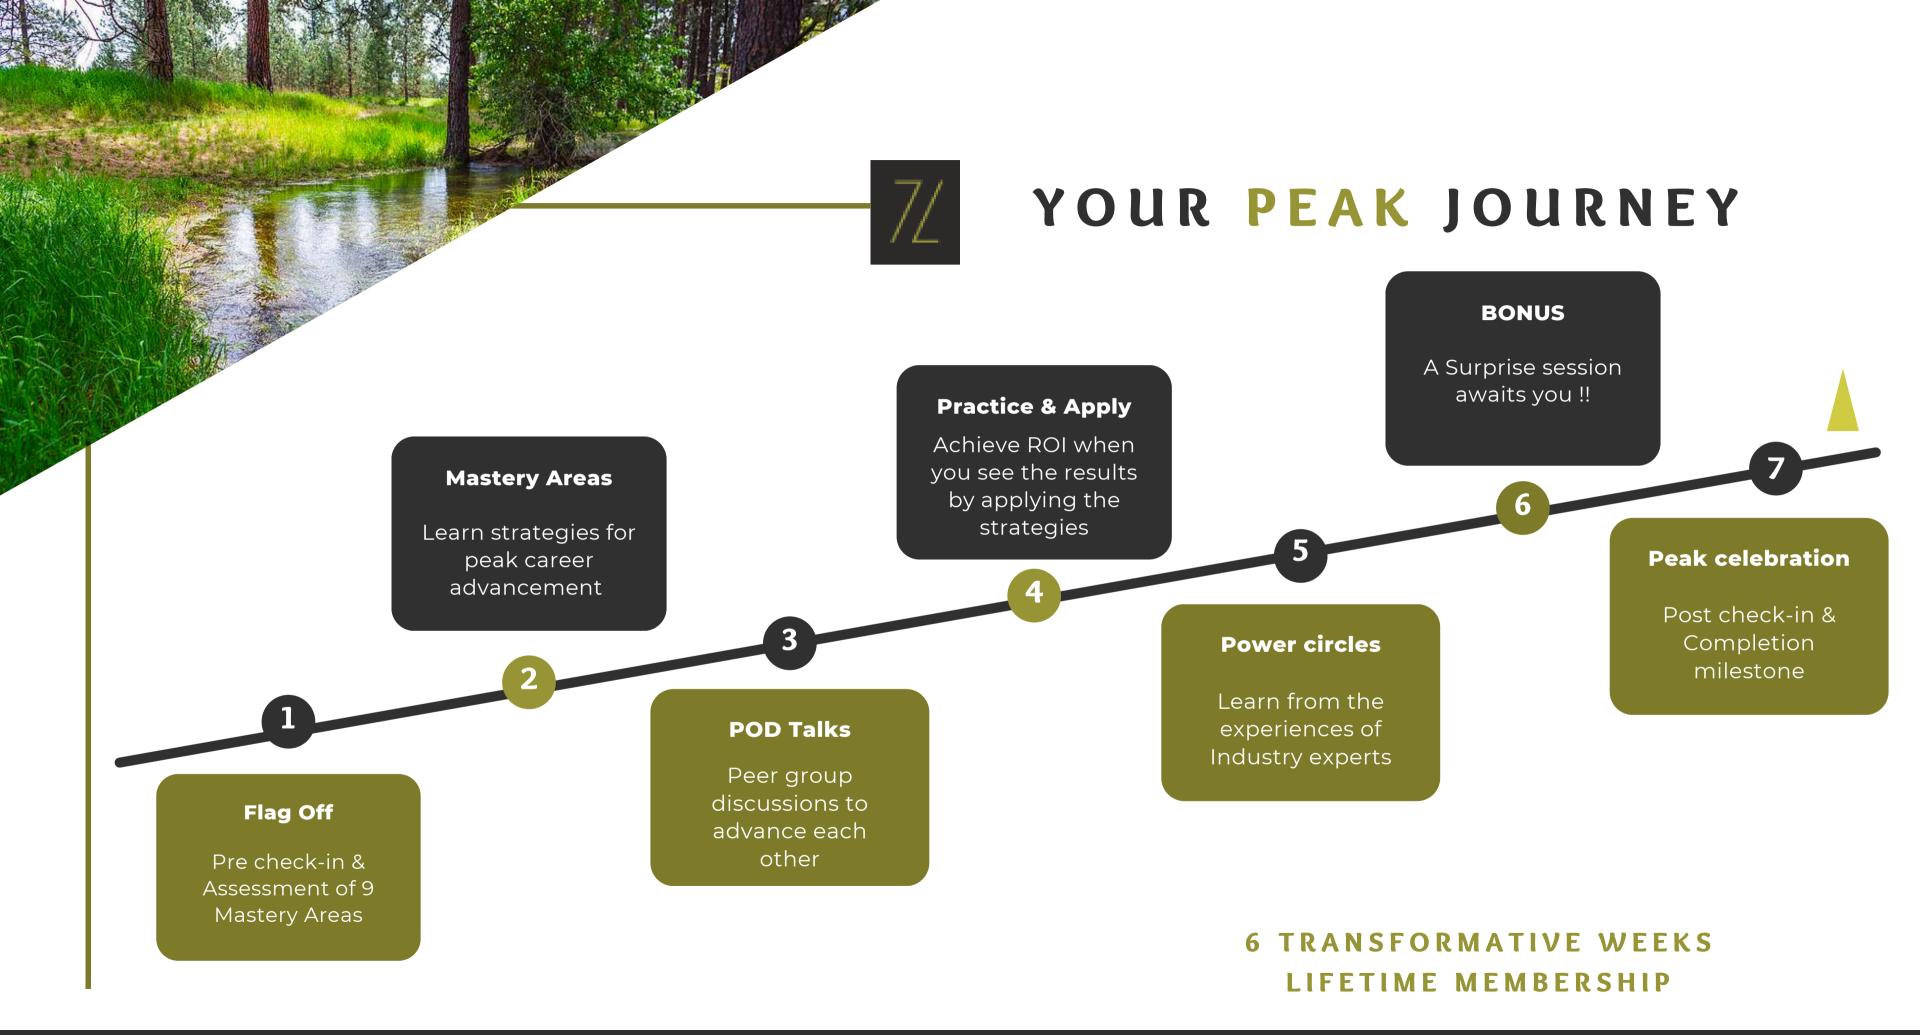

# How does Peak work?

Peak is designed to be a fully immersive 6-week live learning experience. You don't just learn the material, you live it. You get:

- ▲ Core modules of the 9 Mastery areas
- ▲ Stunning Infographic sheets that simplify concepts
- ▲ Case studies for practical application

#### PLUS...

- Live sessions with Industry experts
- A Bonus masterclasses and advanced trainings
- Live group coaching with Vaishali Wagle

Lifetime membership