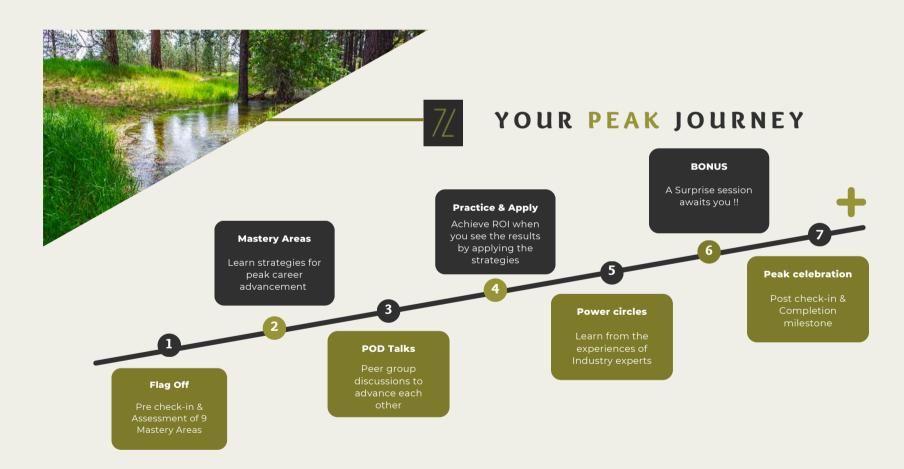

# How does Peak work?

Peak is designed to be a fully immersive 6-week live learning experience. You don't just learn the material, you live it. You get:

- ▲ Core modules of the 9 Mastery areas
- ▲ Stunning Infographic sheets that simplify concepts
- ▲ Case studies for practical application

#### PLUS...

- Live sessions with Industry experts
- A Bonus masterclasses and advanced trainings
- Live group coaching with Vaishali Wagle

Lifetime membership