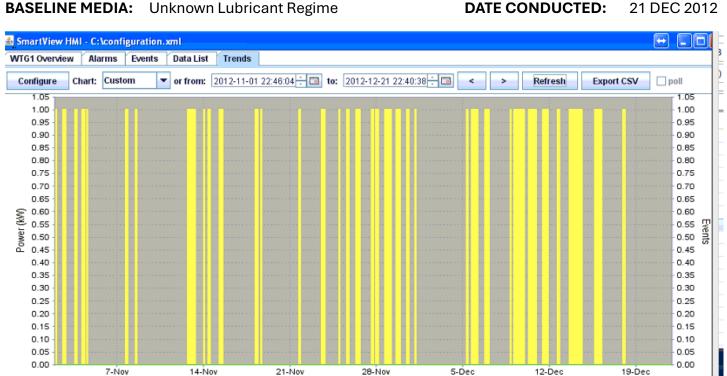

## DURAVI GP GREASE SYSTEM VIBRATION ANALYSIS

FIELD TEST - SUREnergy

- SUREnergy is a highly reputable wind turbine installation and maintenance company located in Sandusky, OH.
- Duravi TriboTech has minimized the risks of component failure in wind turbines.
- Duravi has lowered maintenance and boosted reliability, which are the key factors in wind turbine profits and sustainability.
- Duravi products have been tested and proven for close to a year by SUREnergy
- Duravi GP Grease was substituted within the Simalube automatic greasers.
- Listed within this document are the before and after vibration readings

## BASELINE MEDIA: Unknown Lubricant Regime

Time

Minimum

Cursor (1/1/13 10:46:04 PM)

BASELINE MEDIA: Duravi GP Grease

Axis

Series Name

**DATE CONDUCTED:** 22 FEB 2013

n/a n/a

Average

Maximum