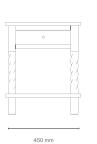

## 99 Bedside Table

COLLECTION / EDITION

99 COLLECTION

550 mm

ABOUT

Crafted from solid hardwood, our *99 Bedside Table* visually taps into childhood nostalgia. Crafted from solid hardwood, it features hand-carved legs and a dovetailed drawer.