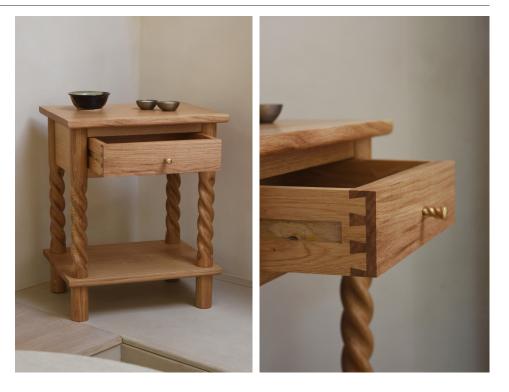

## 99 Bedside Table

COLLECTION / EDITION

99 COLLECTION

550 mm

ABOUT

Crafted from solid hardwood, our *99 Bedside Table* visually taps into childhood nostalgia. Crafted from solid hardwood, it features hand-carved legs and a dovetailed drawer.

Its cast bronze drawer pull will patina over time, offering a gentle contrast to the natural grain of the timber and creating an interplay of color, material, and texture.

| CERTIFICATIONS    | BS EN 15372 - Level 2 certification available |
|-------------------|-----------------------------------------------|
| FINISHES          | EUROPEAN OAK BLACK WALNUT                     |
| RETAIL PRICE      | £1,950 ex VAT (£2,340 inc. VAT)               |
| LEAD TIME         | 4-6 weeks                                     |
| WHERE TO PURCHASE | email sales@wilkinson-rivera.com د            |