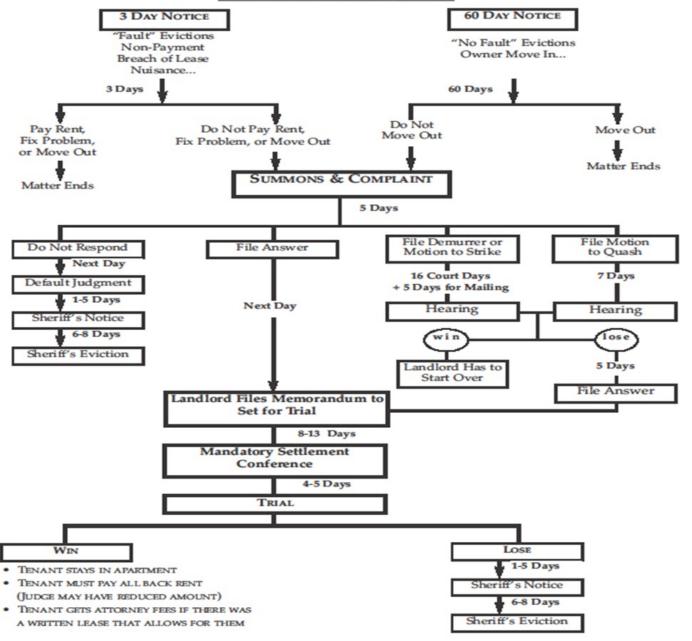

#### **EVICTION TIME CHART**

# Step 1: Eviction Notice Stage

Notice must be WRITTEN

STRICT COMPLIANCE with CCP 1161 notice requirements

Time for compliance begins to run the day after notice is served

#### THREE DAY NOTICE TO PAY RENT OR QUIT

# Three-Day Notice to Cure or Quit

- For when tenant is in violation of agreement
- "Three days" begins on the first day after service of the notice
- Saturday, Sunday or legal holidays not counted; will extend the three-day period

## Service of Notice

Notice may be served upon the Tenant in one of three ways:

- → Personally
- → Leaving a copy with a person of suitable age and sending a copy by mail
- →"Nail and mail"

# Step 2: The Unlawful Detainer

The court eviction process begins by filing a summons and complaint

Named Defendant(s) must be served a copy of the summons and complaint

The Court will mail out a Notice stating that UD lawsuit has been filed