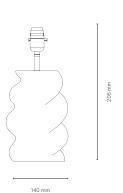

## Caracol Table Lamp

COLLECTION / EDITION

CARACOL COLLECTION

ABOUT

Reinventing what it means to be shell-like is our *Caracol Table Lamp*. Named after its snail-inspired form, the lamp is hand-carved from solid hardwood. Texture created from the carving process overlaps the timber's grain, resulting in a 'hatched' effect throughout.

A long stem made of unlacquered brass lifts any accompanying lampshade, providing added height and defining the lamp's silhouette. Paired with brass fittings that will patina with use.

Lampshade not included.