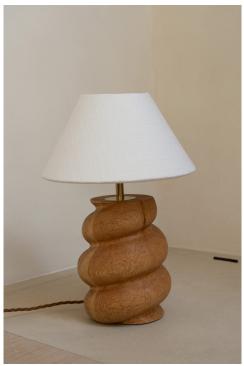

## Caracol Table Lamp

COLLECTION / EDITION

CARACOL COLLECTION

ABOUT

Reinventing what it means to be shell-like is our *Caracol Table Lamp*. Named after its snail-inspired form, the lamp is hand-carved from solid hardwood. Texture created from the carving process overlaps the timber's grain, resulting in a 'hatched' effect throughout.

A long stem made of unlacquered brass lifts any accompanying lampshade, providing added height and defining the lamp's silhouette. Paired with brass fittings that will patina with use.

Lampshade not included.