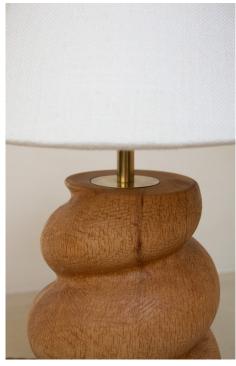

## Caracol Table Lamp

COLLECTION / EDITION

CARACOL COLLECTION

ABOUT

Reinventing what it means to be shell-like is our *Caracol Table Lamp*. Named after its snail-inspired form, the lamp is hand-carved from solid hardwood. Texture created from the carving process overlaps the timber's grain, resulting in a 'hatched' effect throughout.

A long stem made of unlacquered brass lifts any accompanying lampshade, providing added height and defining the lamp's silhouette. Paired with brass fittings that will patina with use.

Lampshade not included.