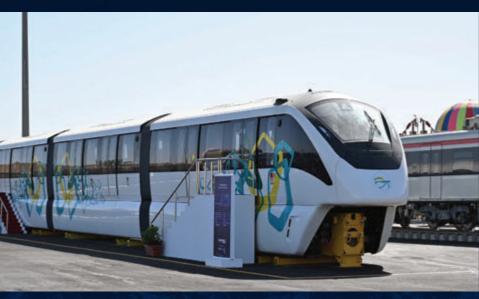

# Visitor Insights

TransMEA 2023 drew an impressive crowd of over 35,000 visitors, with each spending an average of 105 minutes exploring the exhibition. The diverse audience included industry experts, government officials, and the general public, all eager to experience the latest innovations in the transport sector. Among the standout attractions were the Cairo Monorail, the Desiro High-Capacity Train, and a range of maritime displays, which captivated the attention of attendees.

# **Outdoor Display**

The outdoor display at TransMEA 2023 showcased a remarkable array of cutting-edge transportation solutions, including:

- Cairo Monorail •
- Desiro High-Capacity Train •
- Cairo Metro Line 3 .
- Light Rail Train •
- Administrative Capital Taxis •
- Transportation Buses •
- Train Lane Switches •
- Sailing Boats and Speed Boats •