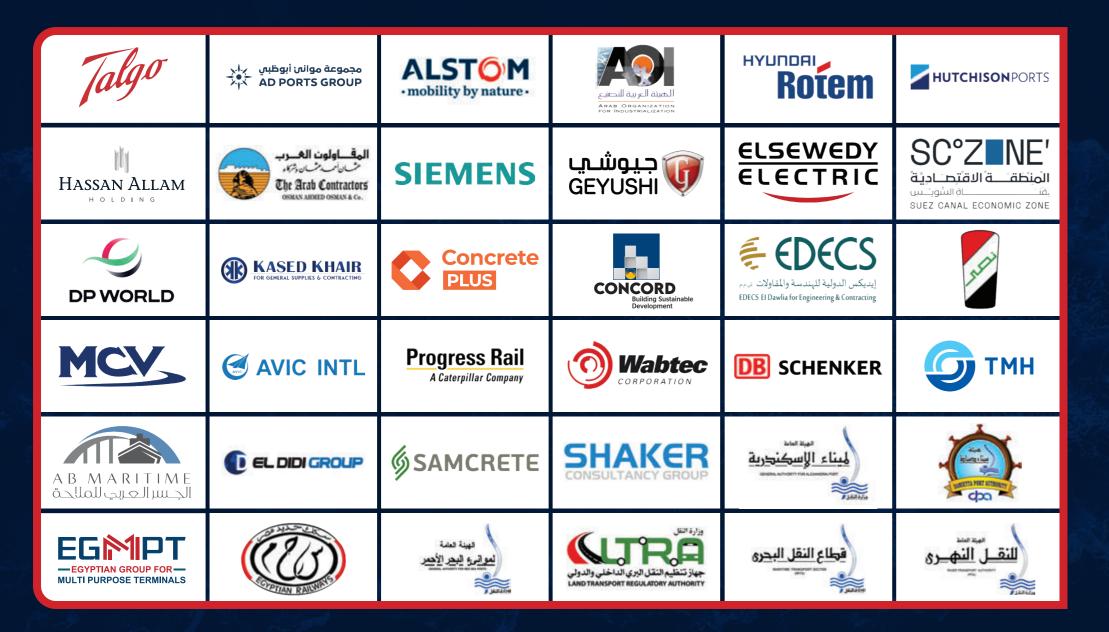

#### Exhibition Overview

TransMEA 2023 welcomed nearly 400 exhibitors from 24 countries, each presenting cutting-edge innovations across a broad spectrum of sectors, including:

- Railways & Roadways
- Underground, Metro & Monorail Systems
- Transportation & Infrastructure Development
- Engineering & Construction
- Public Transport & Mobility Solutions
- Maritime Transport & Shipping
- Information Technology & Communications
- Green & Sustainable Mobility

#### Exhibitor Distribution by Industry Segment

The diversity of exhibitors at TransMEA 2023 spanned multiple industry segments, showcasing a wide array of expertise and innovation:

- Railways & Roadways
- Underground, Metro & Monorail Systems
- Transportation Solutions
- Engineering & Construction
- Public Transport & Mobility Solutions
- Railroad Equipment Manufacturing
- Machinery Manufacturing
- Electrical & Electronics Manufacturing

- Industry & Trade
- Intelligent Transportation Systems (ITS), Traffic & Road Safety
- Ticketing & Signaling Solutions
- Maritime Transport & Shipping
- Truck Transportation
- Green & Sustainable Mobility
- Automotive & International Trade