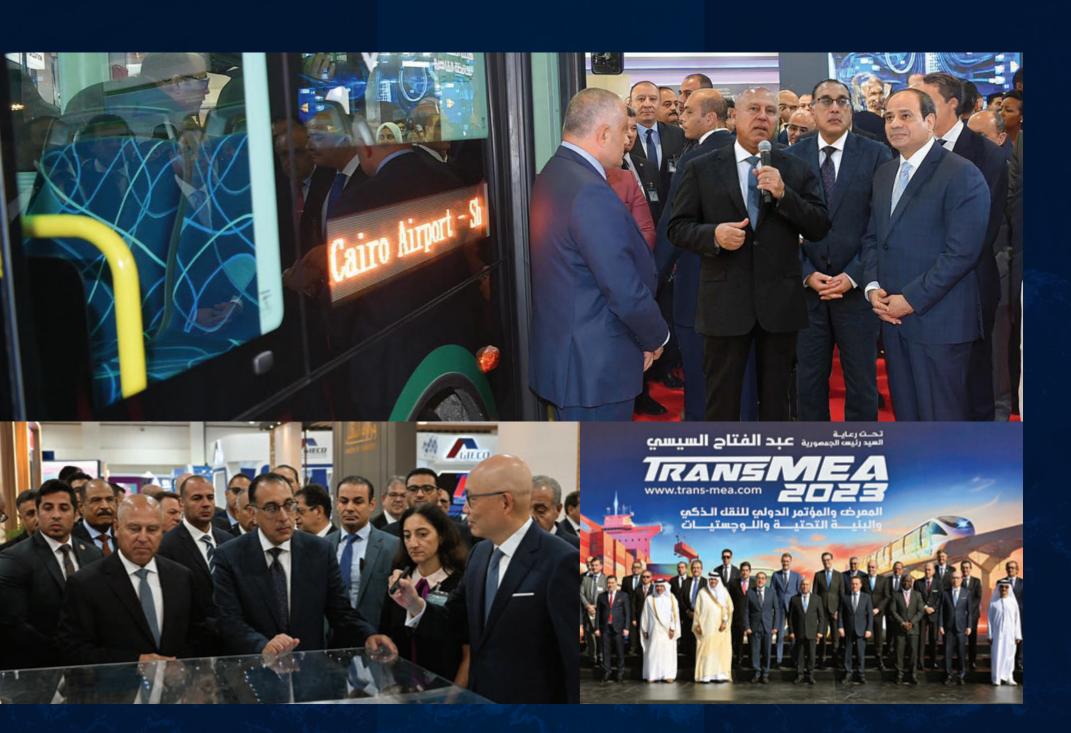

#### Executive Summary

CONSTRUCTION

ORASCOM'

The 5th edition of the Smart Transport, Infrastructure & Logistics Fair & Forum, held from November 5th to 8th, 2023, set a new standard for the MEA region. This year's event witnessed unparalleled participation and a strong international presence, establishing itself as a pivotal platform for comprehensive discussions on transportation, logistics, infrastructure, and traffic management. The fair attracted a diverse array of global industry leaders, facilitating meaningful exchanges between decisionmakers, investors, specialists, and international financial institutions. A standout moment of the event was an exclusive roundtable discussion led by H.E. Mostafa Madbouly, Prime Minister of Egypt, underscoring the significance of this gathering on both a regional and global scale.

# Visitor Insights

TransMEA 2023 drew an impressive crowd of over 35,000 visitors, with each spending an average of 105 minutes exploring the exhibition. The diverse audience included industry experts, government officials, and the general public, all eager to experience the latest innovations in the transport sector. Among the standout attractions were the Cairo Monorail, the Desiro High-Capacity Train, and a range of maritime displays, which captivated the attention of attendees.

# **Outdoor Display**

The outdoor display at TransMEA 2023 showcased a remarkable array of cutting-edge transportation solutions, including:

- Cairo Monorail •
- Desiro High-Capacity Train •
- Cairo Metro Line 3 .
- Light Rail Train •
- Administrative Capital Taxis •
- Transportation Buses •
- Train Lane Switches •
- Sailing Boats and Speed Boats •