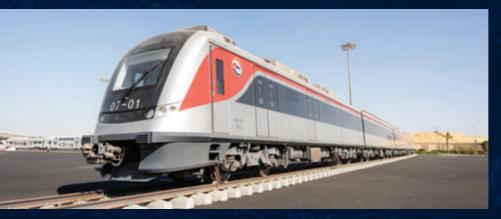

# Visitor Insights

TransMEA 2023 drew an impressive crowd of over 35,000 visitors, with each spending an average of 105 minutes exploring the exhibition. The diverse audience included industry experts, government officials, and the general public, all eager to experience the latest innovations in the transport sector. Among the standout attractions were the Cairo Monorail, the Desiro High-Capacity Train, and a range of maritime displays, which captivated the attention of attendees.

# **Outdoor Display**

The outdoor display at TransMEA 2023 showcased a remarkable array of cutting-edge transportation solutions, including:

- Cairo Monorail •
- Desiro High-Capacity Train •
- Cairo Metro Line 3 .
- Light Rail Train •
- Administrative Capital Taxis •
- Transportation Buses •
- Train Lane Switches •
- Sailing Boats and Speed Boats •