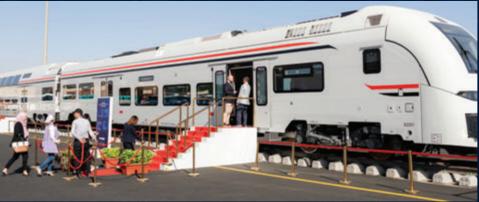

# Visitor Insights

TransMEA 2023 drew an impressive crowd of over 35,000 visitors, with each spending an average of 105 minutes exploring the exhibition. The diverse audience included industry experts, government officials, and the general public, all eager to experience the latest innovations in the transport sector. Among the standout attractions were the Cairo Monorail, the Desiro High-Capacity Train, and a range of maritime displays, which captivated the attention of attendees.

# **Outdoor Display**

The outdoor display at TransMEA 2023 showcased a remarkable array of cutting-edge transportation solutions, including:

- Cairo Monorail •
- Desiro High-Capacity Train •
- Cairo Metro Line 3 .
- Light Rail Train •
- Administrative Capital Taxis •
- Transportation Buses •
- Train Lane Switches •
- Sailing Boats and Speed Boats •