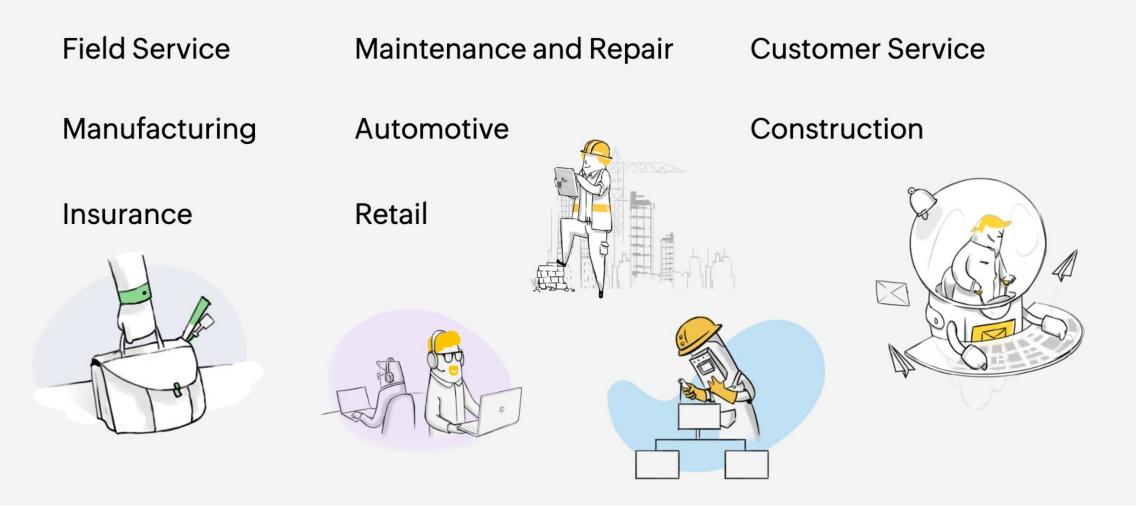

Augmented Reality Remote Assistance Software



#### What does Zoho Lens do?

Zoho Lens enables experts to visually guide and collaborate with customers and field technicians to solve issues remotely in an AR-rich environment.



# Invite experts for real-time collaboration





What would you do if your car broke down in the middle of nowhere?



## Use a smartphone or a smart glass camera to show the issue





Highlighting on 3D Objects



**VoIP and Text Chat** 



Scan Barcode/QR

### **Areas of application**





### Why use Zoho Lens?

- Offers a modern and innovative way of remotely solving problems
- O Decrease the average issue-resolution time
- Improves customer satisfaction and boosts productivity
- Reduced travel and training cost

# Here's what we offer to make your work easier!



### Integrations









#### **Mobile SDK**