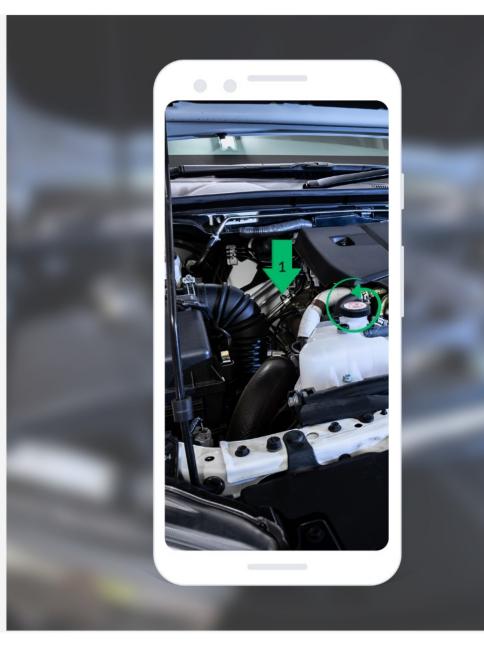

## Use a smartphone or a smart glass camera to show the issue

Highlighting on 3D Objects

**VoIP and Text Chat** 

Scan Barcode/QR