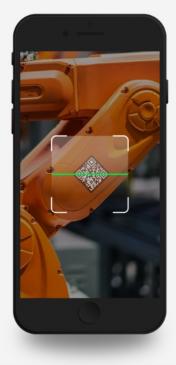

## Use a smartphone or a smart glass camera to show the issue

Highlighting on 3D Objects

**VoIP and Text Chat** 

Scan Barcode/QR