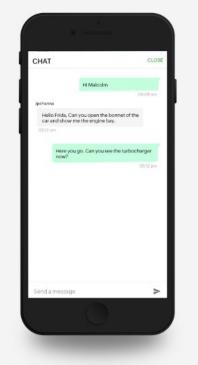

## Use a smartphone or a smart glass camera to show the issue

Highlighting on 3D Objects

**VoIP and Text Chat** 

Scan Barcode/QR