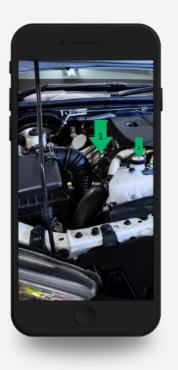

# Invite experts for real-time collaboration

What would you do if your car broke down in the middle of nowhere?

## Use a smartphone or a smart glass camera to show the issue

Highlighting on 3D Objects

**VoIP and Text Chat** 

Scan Barcode/QR