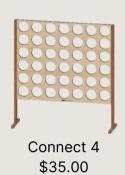

## **OUTDOOR HIRES**

Noughts and Crosses \$10.00

Foam Checkers \$20.00

Quiot Set \$7.00

Star Bocce Ball Game \$7.00

Games Bundle - 4 Items \$80.00

Giant LOVE Letters \$250.00