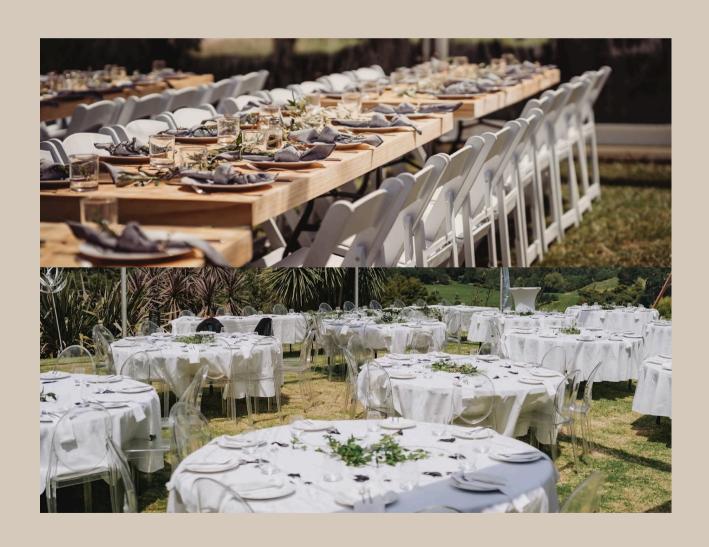

# FURNITURE

White Foldable Chair \$5.00

Trestle 2.4m - Rectangle \$13.00

Trestle - Round \$15.00

Wooden Table incl Trestle \$20.00

PHOTO COMING SOON

> Portable Bar \$250.00

# LINEN

Napkin - Black \$1.50

PHOTO COMING SOON

Napkin - Forest Green \$1.50

Napkin - Satin Blue \$1.50

Napkin - Sandy/Beige \$1.50

Tablecloth - Rectangle/Black \$11.50

Tablecloth - Rectangle/White \$11.50

# TABLE DECOR

Chiffon Runner - White \$6.90

Hessian Runner \$5.00

Rattan Placemat - Small \$0.85

Rattan Placemat - Large \$1.00

White Vase - Small \$2.00

White Vase - Large \$4.00

Dried Florals - Small \$10.00