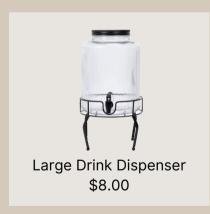

# FURNITURE

White Foldable Chair \$5.00

Trestle 2.4m - Rectangle \$13.00

Trestle - Round \$15.00

Wooden Table incl Trestle \$20.00

PHOTO COMING SOON

> Portable Bar \$250.00