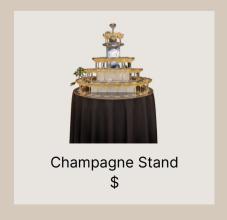

Dried Florals - Large \$15.00

PHOTO COMING SOON

Dried Floral Centrepiece \$100.00

Copper Fairy Lights \$4.00

PHOTO COMING SOON

Table Numbers \$15.00