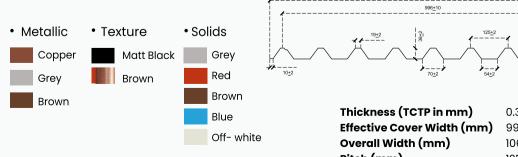

#### **Available color**

<sup>\*</sup> Any Colour customisation available on request.

996 + 10 1062 + 10 Pitch (mm) 125 + 2 Trough Depth (mm) 38 Length Standard / Customised

spaces.

Alushade specializes in commercial roofing