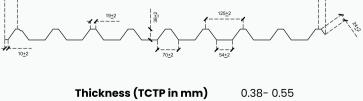

Thickness (TCTP in mm) 0.40- 0.91 Effective Cover Width (mm) 1000 + 2 Overall Width (mm) 1065 + 2Pitch (mm) 200 Trough Depth (mm) 30

Length Standard / Customised

Thickness (TCTP in mm) 0.40-0.91 1020 + 2 Effective Cover Width (mm) 1098 + 2 Overall Width (mm) Pitch (mm) 204+2 Trough Depth (mm) 25+2

Length Standard / Customised

Thickness (TCTP in mm) 0.40- 0.91 Effective Cover Width (mm) 1020 + 10 Overall Width (mm) 1097 + 10 255 + 2 Pitch (mm) 30 + 2Trough Depth (mm)

Standard / Customised Length