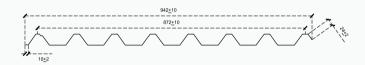

### **ALUSHADE** High Rib

Thickness (TCTP in mm) 0.50- 0.91 Effective Cover Width (mm) 872 + 10 Overall Width (mm) 942 + 10Pitch (mm) 125 Trough Depth (mm) 38

Length Standard / Customised