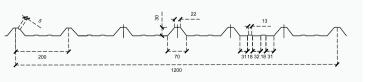

<sup>\*</sup> The images shown are for illustration purpose only and the actual colours may vary slightly

|          | S -22- | 3118 32 18 31 |
|----------|--------|---------------|
| <b>/</b> | 1000   | ·             |

Thickness (TCTP in mm) 0.40- 0.91 Effective Cover Width (mm) 1000 + 2 Overall Width (mm) 1065 + 2Pitch (mm) 200 Trough Depth (mm) 30

Length Standard / Customised

Thickness (TCTP in mm) 0.40-0.91 1020 + 2 Effective Cover Width (mm) 1098 + 2 Overall Width (mm) Pitch (mm) 204+2 Trough Depth (mm) 25+2

Length Standard / Customised

Thickness (TCTP in mm) 0.40- 0.91 Effective Cover Width (mm) 1020 + 10 Overall Width (mm) 1097 + 10 255 + 2 Pitch (mm) 30 + 2Trough Depth (mm)

Standard / Customised Length