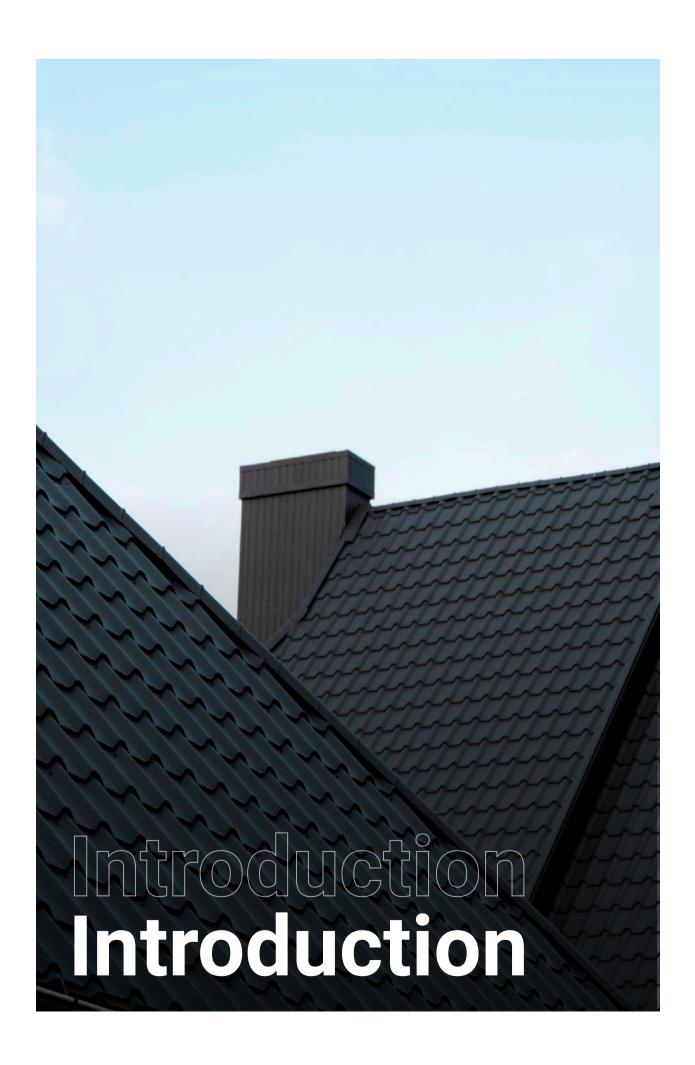

With **over 100 options available**, AluShade transforms rooftops into canvases, seamlessly merging innovation and sophistication to create a personalized blend of endurance and elegance in architectural design.

#### **GI vs Aluminium Roofing**

| Feature                       | PPGL/ PPGI | AluShade Roofing                          |  |
|-------------------------------|------------|-------------------------------------------|--|
| Green Metal                   | No         | Yes                                       |  |
| Weight in comparison          | Heavy      | 1/3 of Colour coated Sheets ( PPGL/ PPGI) |  |
| Life span                     | 5-10 Years | Lifelong base metals warranty             |  |
| No of profile/ design options | 10-15      | 100+                                      |  |
| Less load stress on building  | No         | Yes                                       |  |
| Rust proof for decades        | No         | Yes                                       |  |
| Resale value                  | Nil        | Upto 70%                                  |  |
| Maintenance Requirements      | Yes        | No                                        |  |