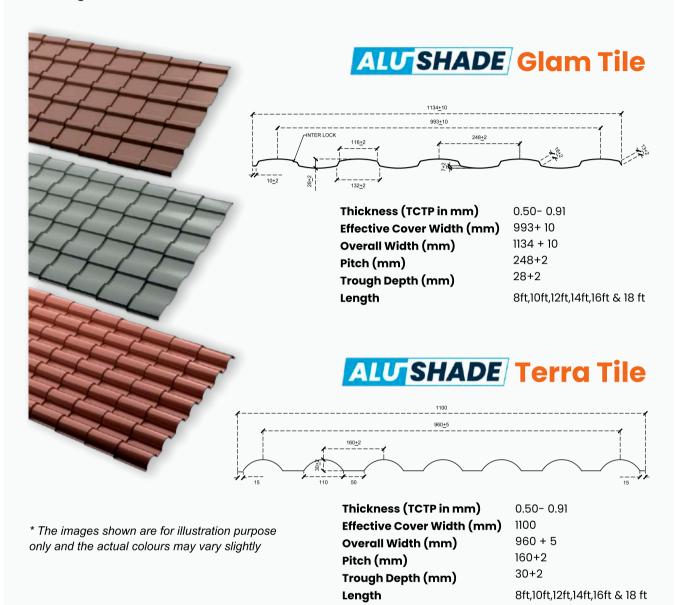

## **Product Profile**

\* The images shown are for illustration purpose only and the actual colours may vary slightly

**AluShade**, a wise selection for industrial and roofing applications. AluShade High Rib stands out as the perfect solution for factories, warehouses, and storage facilities. This profile ensures robust and enduring protection, particularly in challenging weather conditions.

- Sturdy and long-lasting
- Crafted from the superior 3105 grade aluminum alloy
- Resistant to corrosion
- Exhibits fire-resistant properties

### **ALUSHADE** High Rib

Thickness (TCTP in mm) 0.50- 0.91 Effective Cover Width (mm) 872 + 10 Overall Width (mm) 942 + 10Pitch (mm) 125 Trough Depth (mm) 38

Length Standard / Customised

#### **Available color**

<sup>\*</sup> Any Colour customisation available on request.

996 + 10 1062 + 10 Pitch (mm) 125 + 2 Trough Depth (mm) 38 Length Standard / Customised

spaces.

Alushade specializes in commercial roofing