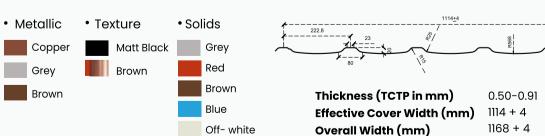

# Thickness (TCTP in mm) 0.50-0.91 Effective Cover Width (mm) 1114 + 4 Overall Width (mm) 1168 + 4 Pitch (mm) 222.8 Trough Depth (mm) 20

**ALUISHADE** Lux Tile