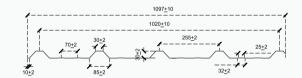

Thickness (TCTP in mm) 0.40- 0.91 Effective Cover Width (mm) 1000 + 2 Overall Width (mm) 1065 + 2Pitch (mm) 200 Trough Depth (mm) 30

Length Standard / Customised

Thickness (TCTP in mm) 0.40-0.91 1020 + 2 Effective Cover Width (mm) 1098 + 2 Overall Width (mm) Pitch (mm) 204+2 Trough Depth (mm) 25+2

Length Standard / Customised

Thickness (TCTP in mm) 0.40- 0.91 Effective Cover Width (mm) 1020 + 10 Overall Width (mm) 1097 + 10 255 + 2 Pitch (mm) 30 + 2Trough Depth (mm)

Standard / Customised Length