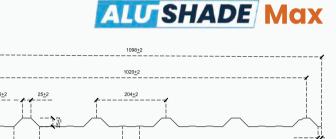

Thickness (TCTP in mm) 0.40- 0.91 Effective Cover Width (mm) 1000 + 2 Overall Width (mm) 1065 + 2Pitch (mm) 200 Trough Depth (mm) 30

Length Standard / Customised

Thickness (TCTP in mm) 0.40-0.91 1020 + 2 Effective Cover Width (mm) 1098 + 2 Overall Width (mm) Pitch (mm) 204+2 Trough Depth (mm) 25+2

Length Standard / Customised

Thickness (TCTP in mm) 0.40- 0.91 Effective Cover Width (mm) 1020 + 10 Overall Width (mm) 1097 + 10 255 + 2 Pitch (mm) 30 + 2Trough Depth (mm)

Standard / Customised Length