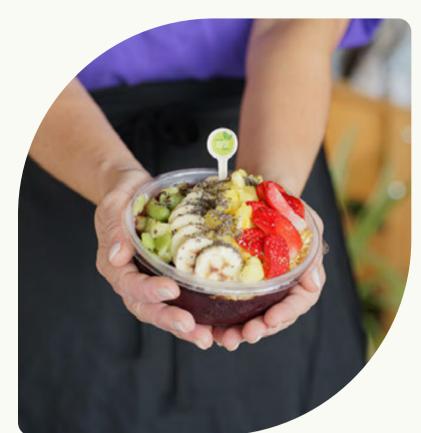

### **Authentic Acai Bowls**

Discover the pure taste of authentic açaí bowls at Maha Juice Bar, crafted with premium Brazilian açaí for a truly vibrant and delicious experience. Our açaí comes directly from the lush rainforests of Brazil, where it is sustainably harvested by local communities who carefully pick these nutrient-rich berries at their peak ripeness. Our açaí bowls are a celebration of natural goodness, crafted to retain their deep purple hue and rich flavor—a sign of the pure, authentic açaí that sets us apart.

## nutrients for a wholesome treat.

Bowls

Enjoy the perfect mix of taste and nutrition with our fresh fruit

smoothie bowls, packed with natural goodness and essential

Eats

satisfying experience.

Explore a menu of culinary delights, from grilled sandwiches to crisp