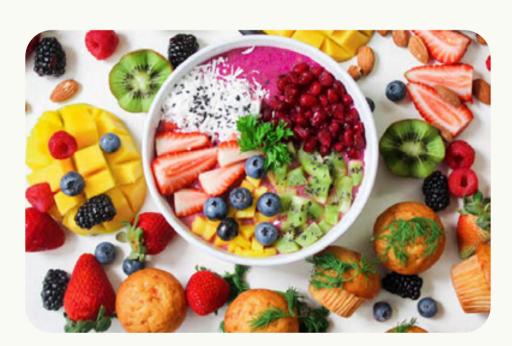

### **Authentic Acai Bowls**

Discover the pure taste of authentic açaí bowls at Maha Juice Bar, crafted with premium Brazilian açaí for a truly vibrant and delicious experience. Our açaí comes directly from the lush rainforests of Brazil, where it is sustainably harvested by local communities who carefully pick these nutrient-rich berries at their peak ripeness. Our açaí bowls are a celebration of natural goodness, crafted to retain their deep purple hue and rich flavor—a sign of the pure, authentic açaí that sets us apart.