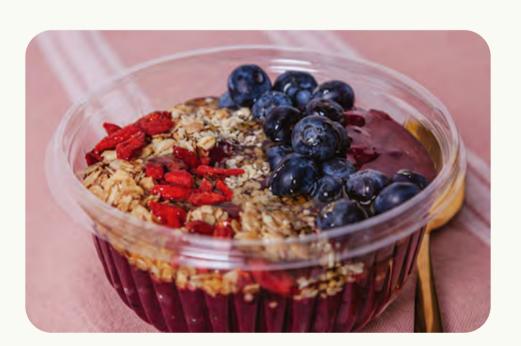

### **Authentic Acai Bowls**

Discover the pure taste of authentic açaí bowls at Maha Juice Bar, crafted with premium Brazilian açaí for a truly vibrant and delicious experience. Our açaí comes directly from the lush rainforests of Brazil, where it is sustainably harvested by local communities who carefully pick these nutrient-rich berries at their peak ripeness. Our açaí bowls are a celebration of natural goodness, crafted to retain their deep purple hue and rich flavor—a sign of the pure, authentic açaí that sets us apart.