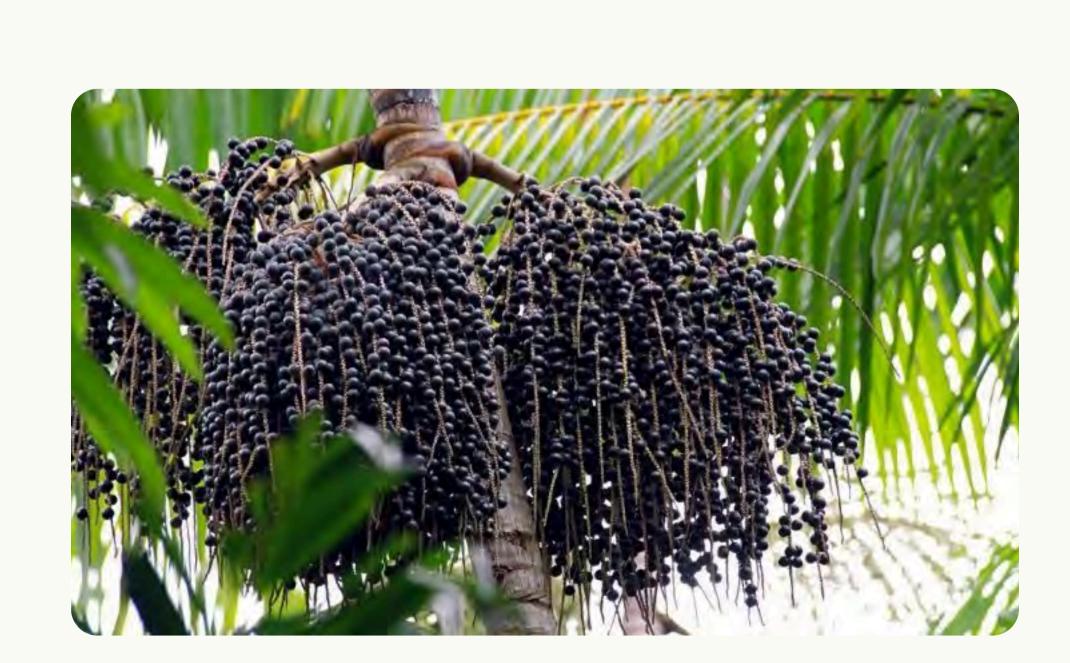

### **Authentic Acai Bowls**

Discover the pure taste of authentic açaí bowls at Maha Juice Bar, crafted with premium Brazilian açaí for a truly vibrant and delicious experience. Our açaí comes directly from the lush rainforests of Brazil, where it is sustainably harvested by local communities who carefully pick these nutrient-rich berries at their peak ripeness. Our açaí bowls are a celebration of natural goodness, crafted to retain their deep purple hue and rich flavor—a sign of the pure, authentic açaí that sets us apart.