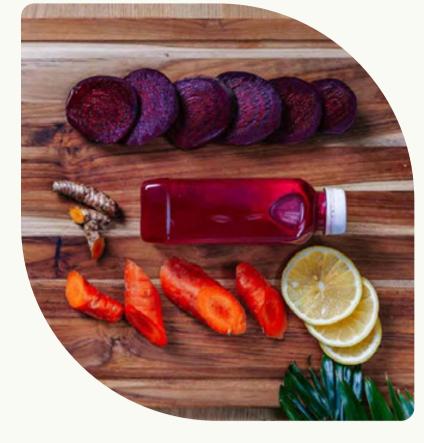

### Juices

with high-quality fruits, essential vitamins, antioxidants, and natural goodness—a refreshing path to a healthier you.

Elevate your senses with our hand-blended fresh fruit juices, bursting

### **Authentic Acai Bowls**

Discover the pure taste of authentic açaí bowls at Maha Juice Bar, crafted with premium Brazilian açaí for a truly vibrant and delicious experience. Our açaí comes directly from the lush rainforests of Brazil, where it is sustainably harvested by local communities who carefully pick these nutrient-rich berries at their peak ripeness. Our açaí bowls are a celebration of natural goodness, crafted to retain their deep purple hue and rich flavor—a sign of the pure, authentic açaí that sets us apart.