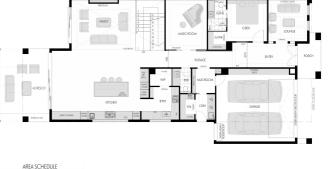

## **Eames**

Double Storey Home

4 <del>C</del>

2 🗐

Bedroom Bath

Garage

**Alfresco** Porch 5.65 Sq m 5.65 Sq m

**Ground Floor** Living Area 184.38 Sq m

Garage 41.50 Sq m

| FIREFIS                  | A SCHEDULE |       |  |
|--------------------------|------------|-------|--|
|                          | 346        | 90    |  |
| GROUND FLOOR LIMING AREA | 177.18     | 19.07 |  |
| FIRST FLOOR LIVING AREA  | 202.28     | 25.77 |  |
| GARAGE                   | 4150       | 4.47  |  |
| PORCH                    | 5.65       | 0.68  |  |
| ALFRESCO                 | 13.36      | 1,00  |  |
| BALCONYT                 | 13.36      | 1,00  |  |
| BALCONY 2                | 9.91       | 1.07  |  |
| TOTAL                    | 463.24     | 47.85 |  |

## **Eames**

Double Storey Home

4 <del>C</del>

2 🗐

Bedroom Bath

Garage

First Floor Balcony 1 **Living Area** 73.11 Sq m 62.70 Sq m

Balcony 2 9.91 Sq m

**Total** 463.24 Sq m

**Building** Foundations for Inspired Living.