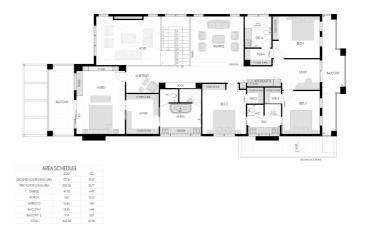

## **Eames**

Double Storey Home

4 <del>C</del>

2 🗐

Bedroom Bath

Garage

**Alfresco** Porch 5.65 Sq m 5.65 Sq m

**Ground Floor** Living Area 184.38 Sq m

Garage 41.50 Sq m

| FIREFIS                  | A SCHEDULE |       |  |
|--------------------------|------------|-------|--|
|                          | 346        | 90    |  |
| GROUND FLOOR LIMING AREA | 177.18     | 19.07 |  |
| FIRST FLOOR LIVING AREA  | 202.28     | 25.77 |  |
| GARAGE                   | 4150       | 4.47  |  |
| PORCH                    | 5.65       | 0.68  |  |
| ALFRESCO                 | 13.36      | 1,00  |  |
| BALCONYT                 | 13.36      | 1,00  |  |
| BALCONY 2                | 9.91       | 1.07  |  |
| TOTAL                    | 463.24     | 47.85 |  |

## **Eames**

Double Storey Home

4 <del>C</del>

2 🗐

Bedroom Bath

Garage

First Floor Balcony 1 **Living Area** 73.11 Sq m 62.70 Sq m

Balcony 2 9.91 Sq m

**Total** 463.24 Sq m

**Building** Foundations for Inspired Living.