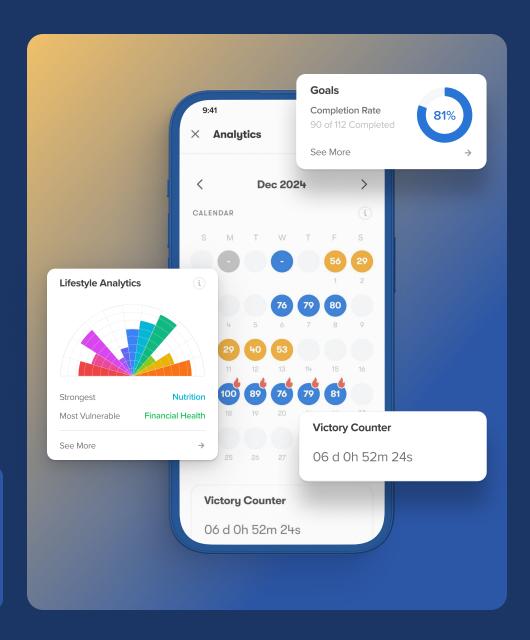

## Daily Check-in

The Daily Check-in is a quick, easy to use tool designed for daily engagement, taking less than one minute to complete. It involves lifestyle-oriented questions that provide an overall Daily Lifestyle Score, integrated into an Analytics Calendar to track progress over time.

Regular use of the Daily Check-in empowers users with data-driven insights into their daily habits and choices. This fosters greater selfawareness, promotes positive lifestyle changes, and encourages proactive health and wellbeing management.