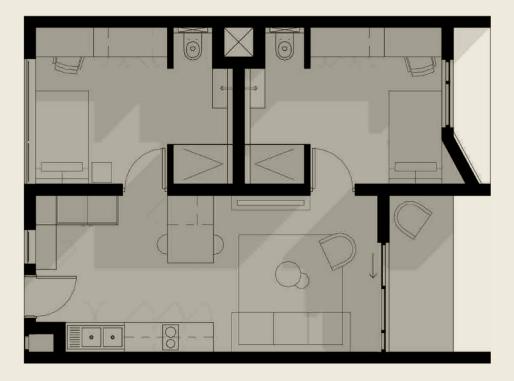

## Ground floor

VOLLEY® COLLECTION 52 Nicolson Street, Bailey's Muckleneuk, Pretoria

N

Nicolson Street

First floor

volley. BAILEYS

er S

VOLLEY® COLLECTION 52 Nicolson Street, Bailey's Muckleneuk, Pretoria