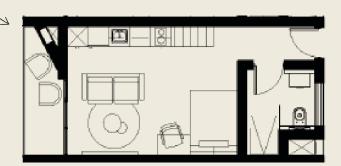

Internal: 77m<sup>2</sup> Patio/Balcony: 4m<sup>2</sup>

VOLLEY BAILEYS Three Bedroom Cluster

| UNIT<br>NUM | ROOM<br>TYPE                    | ROOM<br>NUM | FLOOR        | PRICES<br>2025 |
|-------------|---------------------------------|-------------|--------------|----------------|
| 11          | Bachelor (Within 3 Bed Cluster) | 11-01       | First Floor  | R9,700         |
| 11          | Bachelor (Within 3 Bed Cluster) | 11-02       | First Floor  | R9,700         |
| 11          | Bachelor (Within 3 Bed Cluster) | 11-03       | First Floor  | R9,700         |
| 21          | Bachelor (Within 3 Bed Cluster) | 21-01       | Second Floor | R9,700         |
| 21          | Bachelor (Within 3 Bed Cluster) | 21-02       | Second Floor | R9,700         |
| 21          | Bachelor (Within 3 Bed Cluster) | 21-03       | Second Floor | R9,700         |

Page 7/12

VOLLEY BAILEYS Three Bedroom Cluster

Three isn't a crowd when you're sharing this spacious beauty. You get the advantage of your own bachelor room for "me time" complete with wardrobes, desk space and your own kitchen, plus a super social living area for whatever activity blows your hair back.