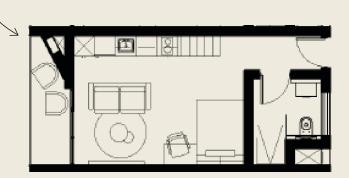

Internal: 77m<sup>2</sup> Patio/Balcony: 4m<sup>2</sup>

VOLLEY BAILEYS Three Bedroom Cluster

| UNIT<br>NUM | ROOM<br>TYPE                    | ROOM<br>NUM | FLOOR        | PRICES<br>2025 |
|-------------|---------------------------------|-------------|--------------|----------------|
| 11          | Bachelor (Within 3 Bed Cluster) | 11-01       | First Floor  | R9,700         |
| 11          | Bachelor (Within 3 Bed Cluster) | 11-02       | First Floor  | R9,700         |
| 11          | Bachelor (Within 3 Bed Cluster) | 11-03       | First Floor  | R9,700         |
| 21          | Bachelor (Within 3 Bed Cluster) | 21-01       | Second Floor | R9,700         |
| 21          | Bachelor (Within 3 Bed Cluster) | 21-02       | Second Floor | R9,700         |
| 21          | Bachelor (Within 3 Bed Cluster) | 21-03       | Second Floor | R9,700         |

Page 7/12

VOLLEY BAILEYS Three Bedroom Cluster

Three isn't a crowd when you're sharing this spacious beauty. You get the advantage of your own bachelor room for "me time" complete with wardrobes, desk space and your own kitchen, plus a super social living area for whatever activity blows your hair back.