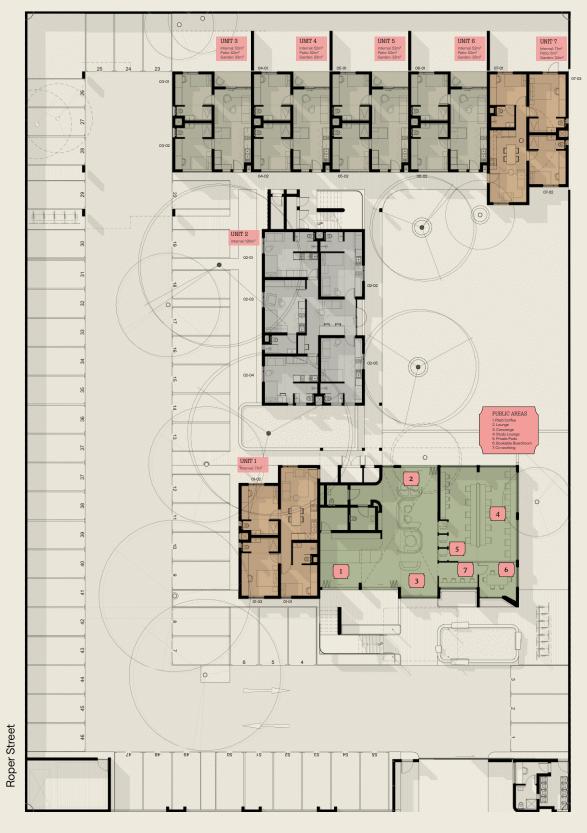

## Ground floor

VOLLEY® COLLECTION 52 Nicolson Street, Bailey's Muckleneuk, Pretoria

N

Nicolson Street

First floor

volley. BAILEYS

er S

VOLLEY® COLLECTION 52 Nicolson Street, Bailey's Muckleneuk, Pretoria