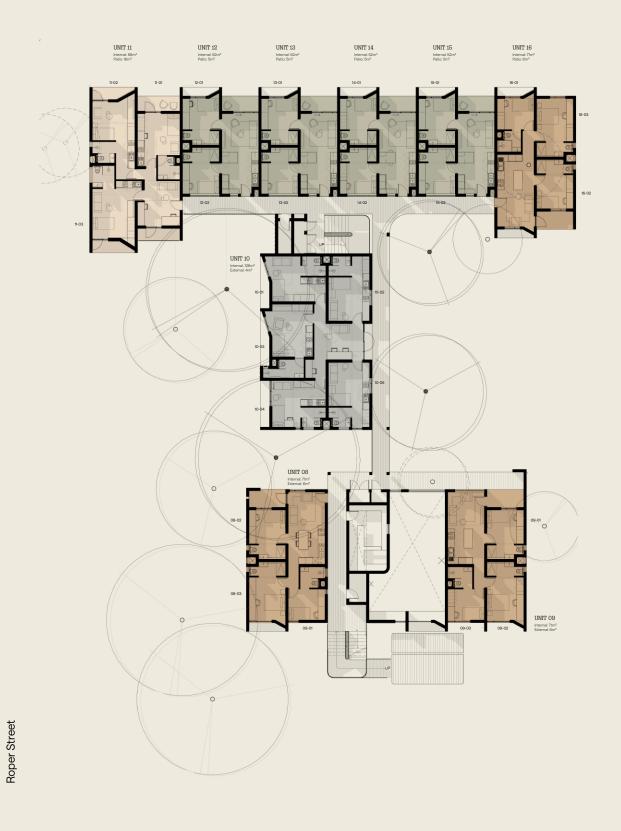

## Ground floor

VOLLEY® COLLECTION 52 Nicolson Street, Bailey's Muckleneuk, Pretoria

N

Nicolson Street

First floor

volley. BAILEYS

er S

VOLLEY® COLLECTION 52 Nicolson Street, Bailey's Muckleneuk, Pretoria